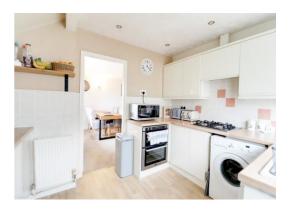

#### Kitchen 11' 0" x 8' 10" (3.35m x 2.68m)

Fitted with a range of base and wall units with work surfaces to four sides, inset single drainer sink unit and tiled splashbacks. Integrated four ring gas hob and electric double oven with further spaces for a washer, dishwasher and upright fridge freezer. Radiator and half glass double glazed door and window to the side