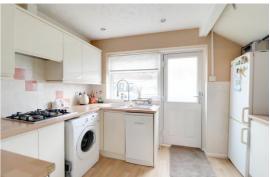

#### Kitchen 11' 0" x 8' 10" (3.35m x 2.68m)

Fitted with a range of base and wall units with work surfaces to four sides, inset single drainer sink unit and tiled splashbacks. Integrated four ring gas hob and electric double oven with further spaces for a washer, dishwasher and upright fridge freezer. Radiator and half glass double glazed door and window to the side