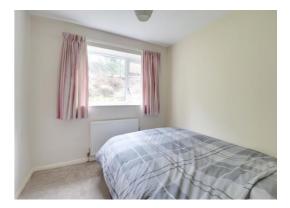

### **Bedroom Two** 8' 11'' x 9' 11'' (2.71m x 3.03m) Radiator and double glazed window to the rear.