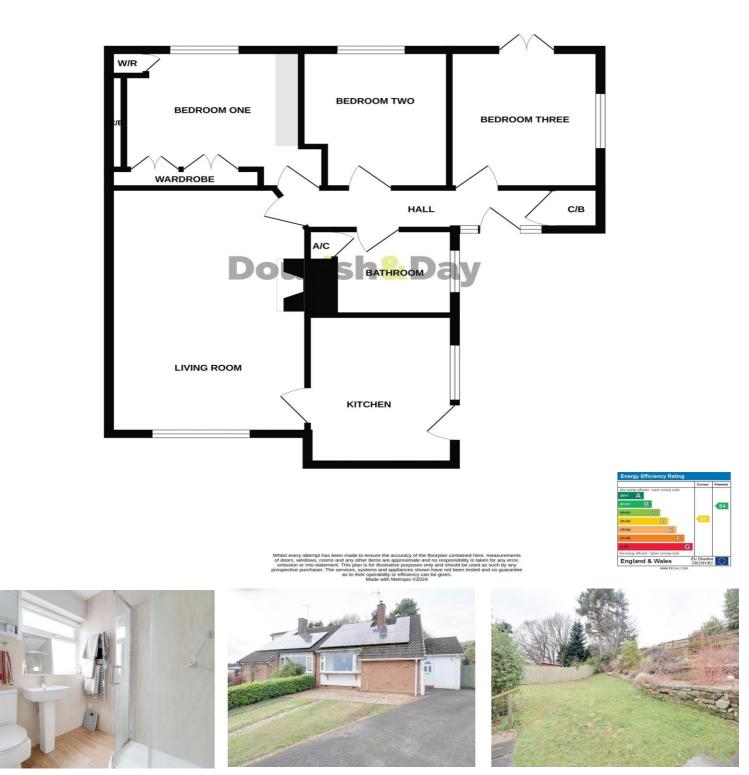

#### **Entrance Hallway**

Having a part glazed entrance door, cloaks cupboard and radiator.

#### Lounge & Dining Area 17' 8" x 11' 11" (5.39m x 3.63m)

A spacious reception room with both living and dining areas. Fire surround with marble inset and hearth incorporating a coal effect gas fire, radiator and double glazed bay window to the front.

#### Kitchen 11' 0" x 8' 10" (3.35m x 2.68m)

Fitted with a range of base and wall units with work surfaces to four sides, inset single drainer sink unit and tiled splashbacks. Integrated four ring gas hob and electric double oven with further spaces for a washer, dishwasher and upright fridge freezer. Radiator and half glass double glazed door and window to the side

### **Bedroom One** 9' 11" x 11' 10" (3.03m x 3.60m)

A good sized double bedroom with fitted wardrobes and cupboards over bed space. Radiator and double glazed window to the rear.

### **Bedroom Two** 8' 11'' x 9' 11'' (2.71m x 3.03m) Radiator and double glazed window to the rear.

### **Bedroom Three** 9' 11" x 9' 0" (3.03m x 2.75m)

Radiator, double glazed window to the side and double glazed French doors to the rear..

### **Shower Room** 7' 0'' x 6' 2'' (2.14m x 1.88m)

Fitted with a corner shower cubicle, pedestal wash basin and low level WC. Part tiling to the walls, airing cupboard and radiator.