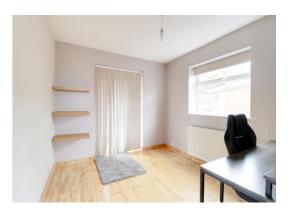

### **Bedroom Three** 9' 11" x 9' 0" (3.03m x 2.75m)

Radiator, double glazed window to the side and double glazed French doors to the rear..