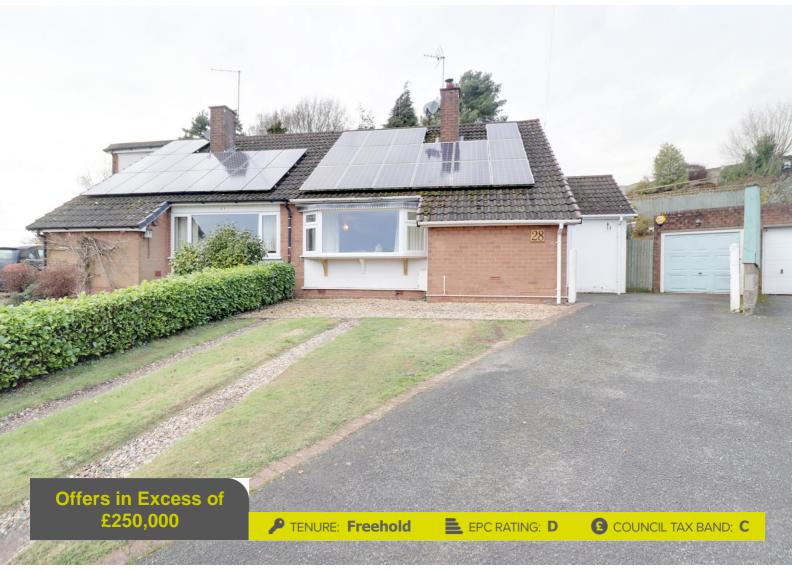

### **Market Drayton**

Summerhill Gardens Market Drayton Shropshire

"Summer" is just over the hill, and you could be in your new bungalow just in time for the sunshine! Located in a popular area close to Market Drayton town centre, positioned at the head of a cul-de-sac is this three bedroom semi-detached bungalow. With ample driveway parking to the front which leads up to a single garage.

Internally the home comprises entrance hall, spacious lounge/diner, fitted kitchen, three bedrooms and shower room. The well-presented home also has a generous sized terraced rear garden with fantastic views.

- Three Bedroom Semi-Detached Bungalow
- Lovely End Of Cul-De-Sac Location
- Spacious Lounge/Diner
- Contemporary Shower Room
- Garage And Lots Of Parking
- Large terraced Rear Garden

630

### **Outside Front**

The home is located at the head of a cul-de-sac behind a lawned front garden and driveway proving ample parking and leading to the detached garage.

**Garage** 17' 1" x 7' 8" (5.21m x 2.34m) Up and over door to the front.

### **Agents Notes**

We understand that the solar panels are owned by the property and the sellers will be transferring all the rights to the feed in tariff to the purchaser. You should seek clarification from your Solicitor at an early stage in the transaction.