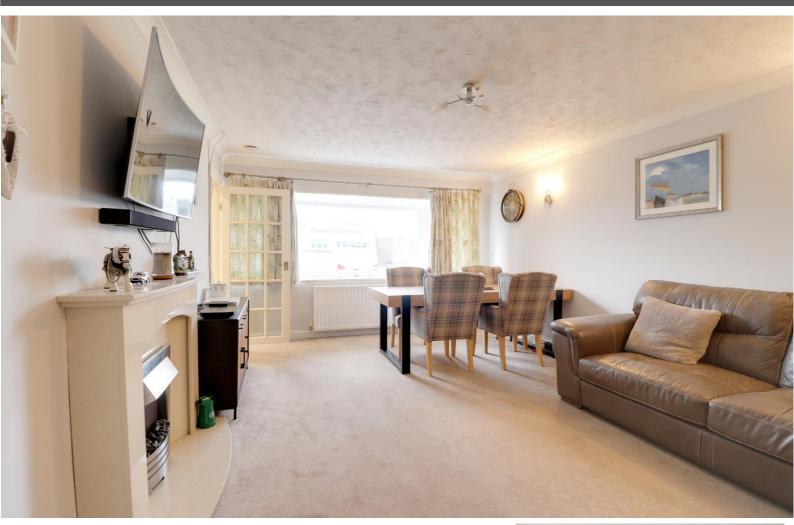

#### Lounge & Dining Area 17' 8" x 11' 11" (5.39m x 3.63m)

A spacious reception room with both living and dining areas. Fire surround with marble inset and hearth incorporating a coal effect gas fire, radiator and double glazed bay window to the front.