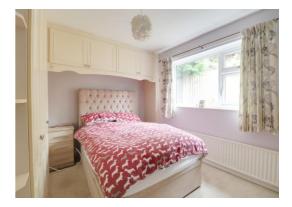

### **Bedroom One** 9' 11" x 11' 10" (3.03m x 3.60m)

A good sized double bedroom with fitted wardrobes and cupboards over bed space. Radiator and double glazed window to the rear.